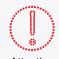

## Dotaile

Continuously adjustable speed limit function from 1 to 99 if speed limit is exceeded.

Smile function

Speed ok

Attention

LED graphics underneath the speed display.