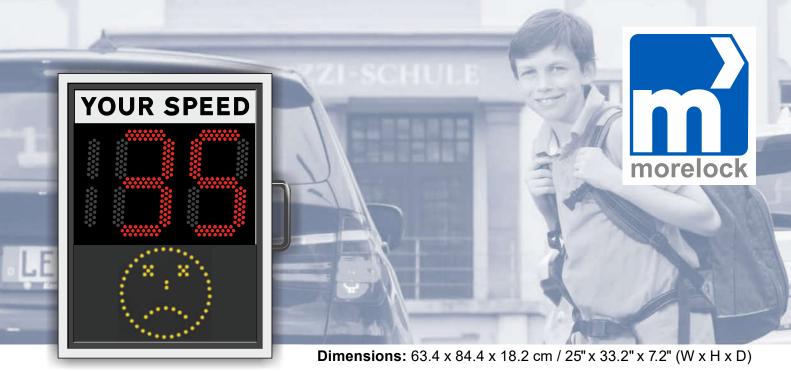

## **m**-SID PLUS SMILE

Smile function

Speed limit function

colour change

storage

Secures you with a smile\*. The LED graphics ② /② give all traffic an additional feedback on driver behaviour. With speed limit function, data storage and LED colour change.

\*If you do not exceed the speed limit

## Dotaile

Continuously adjustable speed limit function from 1 to 99 if speed limit is exceeded.

Smile function

Speed ok

Attention

LED graphics underneath the speed display.