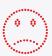

## **m**-SID PLUS SMILE

Smile function

Speed limit function

colour change

storage

Secures you with a smile\*. The LED graphics ② /② give all traffic an additional feedback on driver behaviour. With speed limit function, data storage and LED colour change.

## Dotaile

Continuously adjustable speed limit function from 1 to 99 if speed limit is exceeded.

Smile function

Speed ok

Attention

LED graphics underneath the speed display.