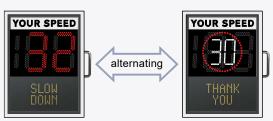

## **m**-SID PLUS SMILE

Smile function

Speed limit function

colour change

storage

Secures you with a smile\*. The LED graphics ② /② give all traffic an additional feedback on driver behaviour. With speed limit function, data storage and LED colour change.

## Technical specifications:

- Speed limit function if speed limit is exceeded
  - Shows the speed limit sign
  - Alternating between driven speed and speed limit sign
- Smile function
- Adjustable parameters for min. and max. displayed speed, LED colour change, blinking display, speed limit and smile function
- Different parameter settings depending on time and day (5 parameter sets)
- LED colour change if speed limit is exceeded
- · Timer and automatic daylight saving time
- Data storage in a ring buffer (exact to the second)
- · Bidirectional measurement adjustable
- · Battery level indicator
- Bluetooth communication with morelock graph 5 (PC) or App (Android)
- Bespoke face plate available
- Lightweight and compact aluminum casing
- 3 digit high performance LED display with automatic adaption of brightness (digit height 32.5 cm / 12.8")
- Specially designed protection mask for excellent visibility even under strong sunlight
- Extended speed range 1 199 mph and decimal point 1.0 19.9 mph
- USB interface for data download, changing parameters or firmware update by USB flash drive (optional)
- Manual parameter setting by rotary switch (optional)
- Automatic data transfer by email + GPS location (optional)

## Dotaile

Continuously adjustable speed limit function from 1 to 99 if speed limit is exceeded.

Smile function

Speed ok

Attention

LED graphics underneath the speed display.