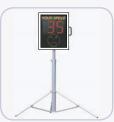

### Mounting

Lockable mounting kit (for poles ø 40 - 160mm)

Tripod (steel)

Tripod (aluminium)

Two-part pole + ground sleeve

Mobile battery trolley