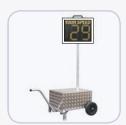

### Mounting

Lockable mounting kit (for poles ø 40 - 160mm)

Tripod (steel)

Tripod (aluminium)

Two-part pole + ground sleeve

Mobile battery trolley