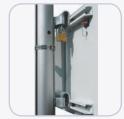

### Mounting

Lockable mounting kit (for poles ø 40 - 160mm)

Tripod (steel)

Tripod (aluminium)

Two-part pole + ground sleeve

Mobile battery trolley