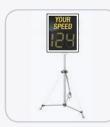

### Mounting

Lockable mounting kit (for poles ø 40 - 160mm)

Tripod (steel)

Tripod (aluminium)

Two-part pole + ground sleeve

Mobile battery trolley