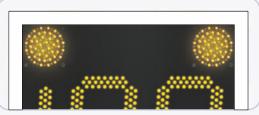

### Design

Fold-away front screen (M-SID MINI + M-SID TEXT)

(customized design)

Additional text board (small)

(customized design)

Additional text board (large)

Integrated LED-flashlights (yellow and red)