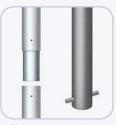

### Mounting

Lockable mounting kit (for poles ø 40 - 160mm)

Tripod (steel)

Tripod (aluminium)

Two-part pole + ground sleeve

Mobile battery trolley