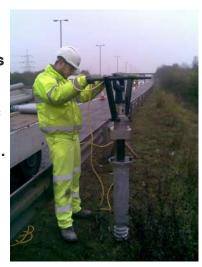

### **Installation**

With a view to provide the complete traffic signage solution, Morelock Installations offers a professional qualified sign installation service. Other areas of expertise include asset management, data collection, site surveys and sign cleaning.

- Design, provision and installation of traffic signs using concrete foundations or sign screws an alternative based on application.
- ➤ Supply and installation of a wide range of traffic sign supports including passively safe posts.
- ▶ Detailed asset management surveys
- ► Sign maintenance and cleaning