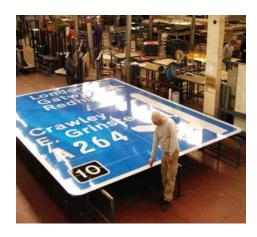

Morelock signs are a British owned, industry leading organisation in the

design, manufacture and installation of

We are able to offer a complete service from consultation to design, manufacture and installation.

### **Installation**

With a view to provide the complete traffic signage solution, Morelock Installations offers a professional qualified sign installation service. Other areas of expertise include asset management, data collection, site surveys and sign cleaning.