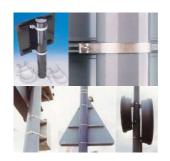

#### **Sign Fixing**

Sign fixings refer to the method of erecting your sign. There are several different fixing methods available depending on where your sign needs to go. Generally, permanent traffic signs are post mounted, so are supplied with channel (or T-section for flag-type signs). Temporary traffic signs have a wider range of uses so can be mounted in a variety of ways: from frame-mounted roadworks signs to post-mounted or strap sign.

### **Installation**

With a view to provide the complete traffic signage solution, Morelock Installations offers a professional qualified sign installation service. Other areas of expertise include asset management, data collection, site surveys and sign cleaning.

- Design, provision and installation of traffic signs using concrete foundations or sign screws an alternative based on application.
- ➤ Supply and installation of a wide range of traffic sign supports including passively safe posts.
- ▶ Detailed asset management surveys
- ► Sign maintenance and cleaning