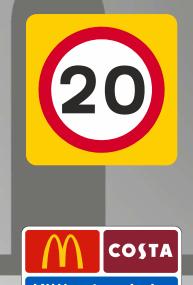

#### **School Signs**

Morelock signs manufacture a range of fixed plate signage and new technology signs including "20 when lights flash signs", these signs are designed to complement existing school signage ensuring drivers are aware and reduce their speed when approaching schools during school hours.

#### **Features & Advantages**

- ► Installs easily onto any new or existing sign post
- ► High intensity LEDs command attention day and night
- ► Can be programmed to operate continuously or using a digital time switch that activates the sign only when it is needed, during term time at the start and finish of the school day.
- ► Heightened driver awareness