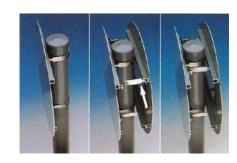

#### **Sign Fixing**

Sign fixings refer to the method of erecting your sign. There are several different fixing methods available depending on where your sign needs to go. Generally, permanent traffic signs are post mounted, so are supplied with channel (or T-section for flag-type signs). Temporary traffic signs have a wider range of uses so can be mounted in a variety of ways: from frame-mounted roadworks signs to post-mounted or strap sign.