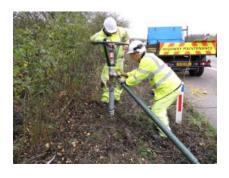

### **Installation**

With a view to provide the complete traffic signage solution, Morelock Installations offers a professional qualified sign installation service. Other areas of expertise include asset management, data collection, site surveys and sign cleaning.

- Design, provision and installation of traffic signs using concrete foundations or sign screws an alternative based on application.
- ➤ Supply and installation of a wide range of traffic sign supports including passively safe posts.
- ▶ Detailed asset management surveys
- ► Sign maintenance and cleaning