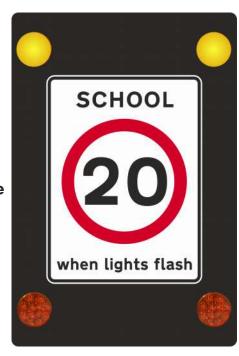

#### **School Signs**

Morelock signs manufacture a range of fixed plate signage and new technology signs including "20 when lights flash signs", these signs are designed to complement existing school signage ensuring drivers are aware and reduce their speed when approaching schools during school hours.

#### **Features & Advantages**

- ► Installs easily onto any new or existing sign post
- ► High intensity LEDs command attention day and night
- ► Can be programmed to operate continuously or using a digital time switch that activates the sign only when it is needed, during term time at the start and finish of the school day.
- ► Heightened driver awareness

#### **Application**

- Applied to any fixed plate warning sign
- ► High incident intersections
- ▶ Rural roads
- ► Industrial site safety