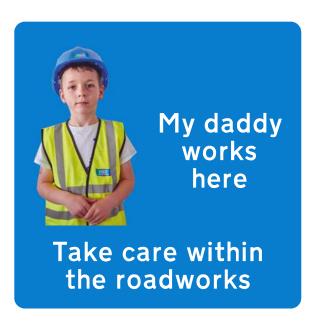

### **Innovation**

We recently produced "Slow down, my daddy works here" which is a successful road safety campaign launched across the M60 & M1 motorways, the 'My daddy works here' campaign utilizes pictures of the children whose parents are working on the site blown up onto large roadside signs with just the words 'My Daddy/Mummy works here, take care within the roadworks'.

The Morelock signs are erected behind safety barriers remind both workers and motorists alike to think about the people working behind the barriers as they drive through the roadworks.

With a clear emphasis on collaboration, Morelock Signs intend to provide a collaborative centre of excellence which will enable Morelock Signs to become recognised as the go-to place for expertise in the intelligent signage.