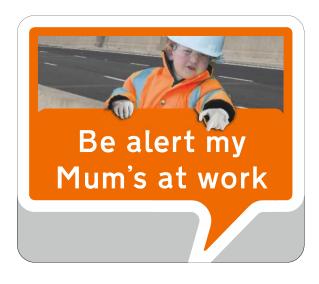

### **Innovation**

We recently produced "Slow down, my daddy works here" which is a successful road safety campaign launched across the M60 & M1 motorways, the 'My daddy works here' campaign utilizes pictures of the children whose parents are working on the site blown up onto large roadside signs with just the words 'My Daddy/Mummy works here, take care within the roadworks'.

The Morelock signs are erected behind safety barriers remind both workers and motorists alike to think about the people working behind the barriers as they drive through the roadworks.

With a clear emphasis on collaboration, Morelock Signs intend to provide a collaborative centre of excellence which will enable Morelock Signs to become recognised as the go-to place for expertise in the intelligent signage.