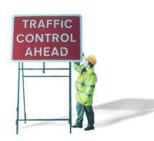

## **QUICK-FIT FRAMES**

The quick-fit system allows one frame to accommodate any combination of sign plates from 900mm series to 1500mm series.

The WBM Quick-Fit Frames are designed for all the larger Contra-flow Signs. They can be used singularly or, if necessary, in combination of two or more depending on the length of the sign being erected.