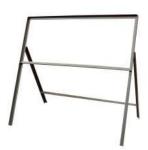

# Frames

# Sign frames for temporary roadworks

Frames are made from  $25mm \times 25mm \times 3mm$  angle mild steel and painted grey.

Bespoke frames are also available, including the following options:

- ·1m legs
- 'heavy duty angle
- 'double welded
- 'galvanised

All made to your size requirements



**TRIANGLE FRAMES** 



600mm 750mm 900mm 1200mm

TRIANGLE + SUPP.



600mm 750mm 900mm 1200mm

SQUARE FRAMES



600mm 750mm 900mm 1200mm

### **RECTANGULAR FRAMES**



600mm X 450mm



1050mm X 450mm



1050mm X 750mm

## **QUICK-FIT FRAMES**

The quick-fit system allows one frame to accommodate any combination of sign plates from 900mm series to 1500mm series.

The WBM Quick-Fit Frames are designed for all the larger Contra-flow Signs. They can be used singularly or, if necessary, in combination of two or more depending on the length of the sign being erected.



For more details please call our sales dept:

Tel: 01902 637575 Fax: 01902 637576

email: sales@morelock.co.uk www.morelock.co.uk