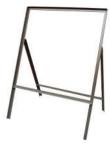

# Frames

# Sign frames for temporary roadworks

Frames are made from  $25mm \times 25mm \times 3mm$  angle mild steel and painted grey.

Bespoke frames are also available, including the following options:

- ·1m legs
- 'heavy duty angle
- 'double welded
- 'galvanised

All made to your size requirements



**TRIANGLE FRAMES** 



600mm 750mm 900mm 1200mm

TRIANGLE + SUPP.



600mm 750mm 900mm 1200mm

SQUARE FRAMES



600mm 750mm 900mm 1200mm

### **RECTANGULAR FRAMES**



600mm X 450mm



1050mm X 450mm



1050mm X 750mm

## **QUICK-FIT FRAMES**

The quick-fit system allows one frame to accommodate any combination of sign plates from 900mm series to 1500mm series.

The WBM Quick-Fit Frames are designed for all the larger Contra-flow Signs. They can be used singularly or, if necessary, in combination of two or more depending on the length of the sign being erected.



For more details please call our sales dept:

Tel: 01902 637575 Fax: 01902 637576

email: sales@morelock.co.uk www.morelock.co.uk