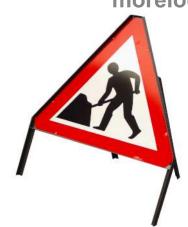

# Sign frames for temporary roadworks

Frames are made from  $25mm \times 25mm \times 3mm$  angle mild steel and painted grey.

Bespoke frames are also available, including the following options:

- ·1m legs
- 'heavy duty angle
- 'double welded
- 'galvanised

All made to your size requirements

**TRIANGLE FRAMES** 

600mm 750mm 900mm 1200mm

TRIANGLE + SUPP.

600mm 750mm 900mm 1200mm

SQUARE FRAMES

600mm 750mm 900mm 1200mm