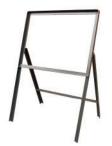

# Sign frames for temporary roadworks

Frames are made from  $25mm \times 25mm \times 3mm$  angle mild steel and painted grey.

Bespoke frames are also available, including the following options:

- ·1m legs
- 'heavy duty angle
- 'double welded
- 'galvanised

All made to your size requirements

**TRIANGLE FRAMES** 

600mm 750mm 900mm 1200mm

TRIANGLE + SUPP.

600mm 750mm 900mm 1200mm

SQUARE FRAMES

600mm 750mm 900mm 1200mm