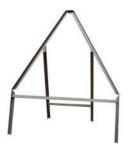

All made to your size requirements

**TRIANGLE FRAMES** 

600mm 750mm 900mm 1200mm

TRIANGLE + SUPP.

600mm 750mm 900mm 1200mm

SQUARE FRAMES

600mm 750mm 900mm 1200mm