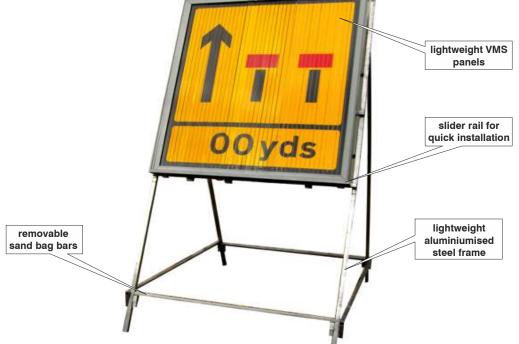

## **Rotating Prism Signs**

#### Another traffic management innovation developed by Morelock Signs Ltd

- Reduced workforce exposure.
- Change sign message or safely close sign from the hard shoulder.
- Ideal for changing lane closure situations.
- Rotating prism variable message signs are remotely operated.
- Solar powered trickle charger keeps the battery charged (optional).
- Custom sign faces available.